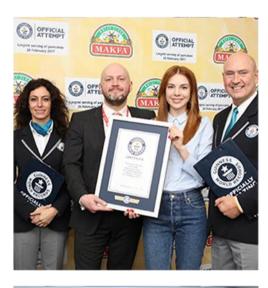

## GUINNESS WORLD RECORD «LARGEST SERVING OF PANCAKES»

On the 25th of February 2017 in Moscow in the MUZEON park at the height of the Pancake week celebrations MAKFA Company got the GUINNESS WORLD RECORD title for the «Largest serving of pancakes». Sixteen professional cooks baked 12 716 pancakes using the MAKFA's extra-quality flour and shared them with everyone.