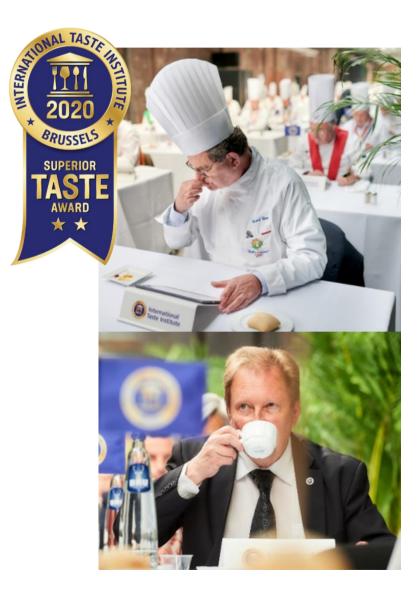

## SUPERIOR TASTE AWARD

### MAKFA®

MAKFA has received the prestigious international certification Superior Taste Award 2020 by the International Taste Institute in Brussels, Belgium.

- Livingood pasta with oats fusilli awarded Superior Taste Award with two stars.
- MAKFA Bronze Campanelle, awarded Superior Taste Award with one star.

The Taste Institute's performs objective sensory evaluation: its jury follows a rigorous blind tasting methodology in which product samples are anonymized to avoid any bias in the scoring.