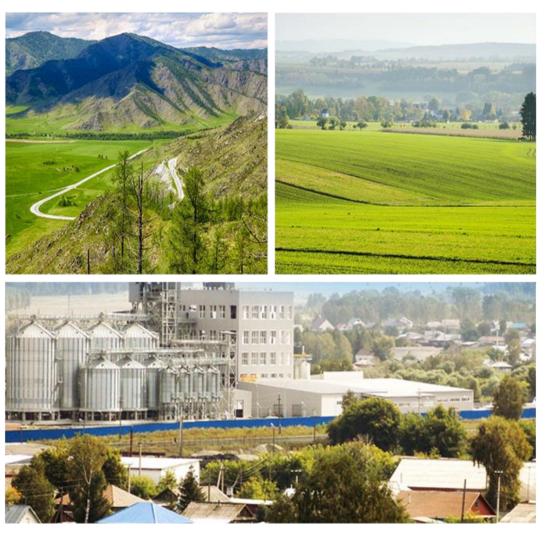

#### **MAKFA CEREALS AND GRAINS**

Altay region is the place of MAKFA cereals and flakes origin. It's a unique land which has a reputation for the most eco-friendly grains in Russia

Altay region is the place of MAKFA cereals and flakes origin. It's a unique land which has a reputation for the most eco-friendly grains in Russia.

MAKFA has production sorting by colour for the best cleaning and automatic calibration of raw materials for homogeneous products.

- Cereals production in Russia, per year 700 000 tons
- MAKFA sales volume 32 000 tons
- Amount of cereals producers more than 2000
- MAKFA brand share 4,5% volume