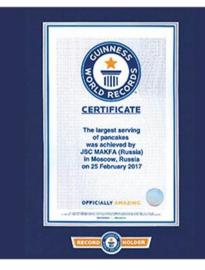

## Record MAKFA

## GUINNESS WORLD RECORD «LARGEST SERVING OF PANCAKES»

On the 25th of February 2017 in Moscow in the MUZEON park at the height of the Pancake week celebrations MAKFA Company got the GUINNESS WORLD RECORD title for the «Largest serving of pancakes». Sixteen professional cooks baked 12 716 pancakes using the MAKFA's extra-quality flour and shared them with everyone.