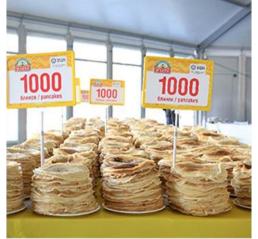

## GUINNESS WORLD RECORD «LARGEST SERVING OF PANCAKES»

On the 25th of February 2017 in Moscow in the MUZEON park at the height of the Pancake week celebrations MAKFA Company got the GUINNESS WORLD RECORD title for the «Largest serving of pancakes». Sixteen professional cooks baked 12 716 pancakes using the MAKFA's extra-quality flour and shared them with everyone.