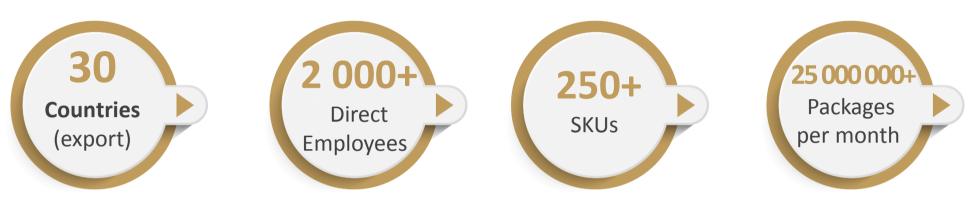

## KEY COMPANY FACTS

#### **MAKFA JSC**

| Location:                                                      | Moscow, Russia                    |  |  |
|----------------------------------------------------------------|-----------------------------------|--|--|
| Export involvement:                                            | Global, 30 countries              |  |  |
| Category involvement:                                          | Pasta, wheat flour, cereals, oats |  |  |
| World pasta, brand shares value, Euromonitor, 2023:            | 1.2%                              |  |  |
| Eastern Europe pasta,<br>company shares,<br>Euromonitor, 2023: | 13%                               |  |  |