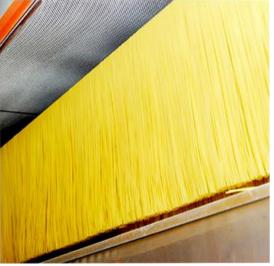

### **BRONZE DIE PASTA**

| M | <b>A</b> ] | K | FA | ( |  |
|---|------------|---|----|---|--|
|   |            |   |    |   |  |

Traditional Italian pasta with authentic taste for restaurant level cooking in your home kitchen.

Bronze die pasta

Grand di pasta

## ABSORBS MORE SAUCE

#### MAKFA®

To see short video about bronze die advantages