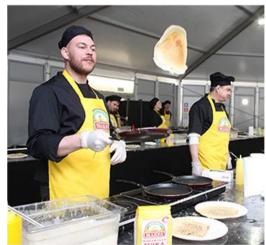

## GUINNESS WORLD RECORD «LARGEST SERVING OF PANCAKES»

On the 25th of February 2017 in Moscow in the MUZEON park at the height of the Pancake week celebrations MAKFA Company got the GUINNESS WORLD RECORD title for the «Largest serving of pancakes». Sixteen professional cooks baked 12 716 pancakes using the MAKFA's extra-quality flour and shared them with everyone.